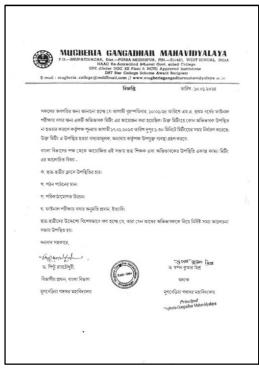

to monitor progress.

**Parental Involvement:** The importance of parental involvement in a student's education was emphasized. Teachers provided information on upcoming school events, volunteering opportunities, and ways parents can actively participate in their ward's educational journey.

**Next Steps:** Both teachers and parents left the meeting with a clear understanding of the agreed-upon action items and areas of focus. Ongoing communication channels, such as regular progress updates and additional meetings, were established to ensure continued collaboration.

Overall, the parent-teacher meeting served as a positive platform for open communication, fostering a sense of partnership between home and school to support the holistic development of each student.

#### Meeting notice:





#### **Teacher Attendance:**



#### **Guardian Attendance:**



#### Parents Feedback Form:

| Name of program ward is pursuing: Pallon Teaches Meedity Year/Semester: 13-01-2 Direction: For each item, indicate your opinion choosing a score from 1 to 5 with 5 being of 1 being poor.    SI. No.   Particulars   1   2   3