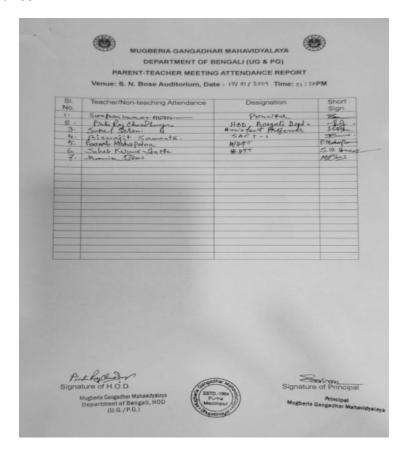

l Involvement:** The importance of parental involvement in a student's education was emphasized. Teachers provided information on upcoming school events, volunteering opportunities, and ways parents can actively participate in their ward's educational journey.

**Next Steps:** Both teachers and parents left the meeting with a clear understanding of the agreed-upon action items and areas of focus. Ongoing communication channels, such as regular progress updates and additional meetings, were established to ensure continued collaboration.

Overall, the parent-teacher meeting served as a positive platform for open communication, fostering a sense of partnership between home and school to support the holistic development of each student.

#### Meeting notice:





#### **Teacher Attendance:**



#### **Guardian Attendance:**



#### Parents Feedback Form:

| Name of program ward is pursuing: Pallon Teaches Meedity Year/Semester: 13-01-2 Direction: For each item, indicate your opinion choosing a score from 1 to 5 with 5 being of 1 being poor.    SI. No.   Particulars   1   2   3