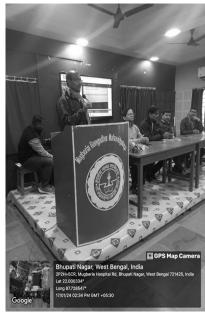

## **Parent-Teacher Meeting Report**

Of

P.G. 1<sup>ST</sup> SEMESTER 2023-2024

**Meeting Date: 17.01.2024** 

Class: Semester- I

**Department:** Bengali (UG & PG)

Participants: Parents/Guardians: 31

Teachers: 06

Non-teaching Staff: 01

Meeting Time: 01:30 PM

President: Dr. Swapan Kumar Misra, Principal, M.G.M.

Meeting host by: Dr. Pintu Roy Choudhury, H.o.D., Dept. of Bengali

**Meeting summary:** The parent-teacher meeting held on 11.01.2024, Thursday provided an invaluable opportunity for constructive dialogue and collaboration between parents and teachers. The discussions focused on academic progress, students' attendance, students' behavior, infrastructure development etc.