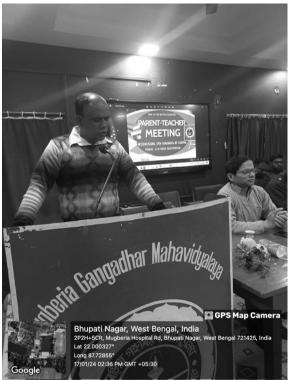

## **Parent-Teacher Meeting Report**

Of

P.G. 1<sup>ST</sup> SEMESTER 2023-2024

**Meeting Date: 17.01.2024** 

Class: Semester- I

**Department:** Bengali (UG & PG)

Participants: Parents/Guardians: 31

Teachers: 06

Non-teaching Staff: 01

Meeting Time: 01:30 PM

President: Dr. Swapan Kumar Misra, Principal, M.G.M.

Meeting host by: Dr. Pintu Roy Choudhury, H.o.D., Dept. of Bengali

**Meeting summary:** The parent-teacher meeting held on 11.01.2024, Thursday provided an invaluable opportunity for constructive dialogue and collaboration between parents and teachers. The discussions focused on academic progress, students' attendance, students' behavior, infrastructure development etc.