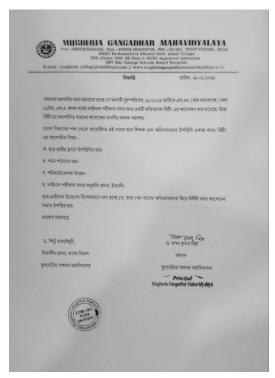

on to monitor progress.

**Parental Involvement:** The importance of parental involvement in a student's education was emphasized. Teachers provided information on upcoming school events, volunteering opportunities, and ways parents can actively participate in their ward's educational journey.

**Next Steps:** Both teachers and parents left the meeting with a clear understanding of the agreed-upon action items and areas of focus. Ongoing communication channels, such as regular progress updates and additional meetings, were established to ensure continued collaboration.

Overall, the parent-teacher meeting served as a positive platform for open communication, fostering a sense of partnership between home and school to support the holistic development of each student.

#### Meeting notice:





#### **Teacher Attendance:**



#### **Guardian Attendance:**



#### Parents Feedback Form:

| Name of program ward is pursuing: Pallon Teaches Meedity Year/Semester: 13-01-2 Direction: For each item, indicate your opinion choosing a score from 1 to 5 with 5 being of 1 being poor.    SI. No.   Particulars   1   2   3