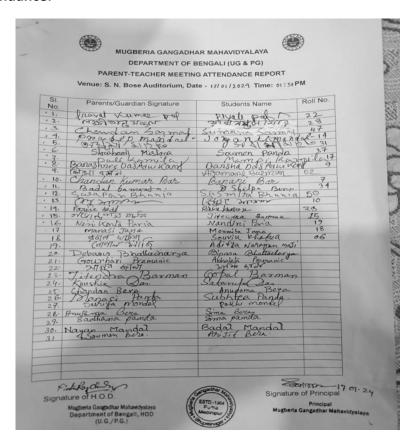

f parental involvement in a student's education was emphasized. Teachers provided information on upcoming school events, volunteering opportunities, and ways parents can actively participate in their ward's educational journey.

**Next Steps:** Both teachers and parents left the meeting with a clear understanding of the agreed-upon action items and areas of focus. Ongoing communication channels, such as regular progress updates and additional meetings, were established to ensure continued collaboration.

Overall, the parent-teacher meeting served as a positive platform for open communication, fostering a sense of partnership between home and school to support the holistic development of each student.

#### Meeting notice:





#### **Teacher Attendance:**



#### **Guardian Attendance:**



#### Parents Feedback Form:

| Name of program ward is pursuing: Pallon Teaches Meedity Year/Semester: 13-01-2 Direction: For each item, indicate your opinion choosing a score from 1 to 5 with 5 being of 1 being poor.    SI. No.   Particulars   1   2   3