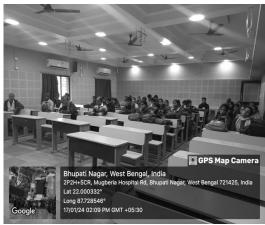

## **Parent-Teacher Meeting Report**

Of

P.G. 1<sup>ST</sup> SEMESTER 2023-2024

**Meeting Date: 17.01.2024** 

Class: Semester- I

**Department:** Bengali (UG & PG)

Participants: Parents/Guardians: 31

Teachers: 06

Non-teaching Staff: 01

Meeting Time: 01:30 PM

President: Dr. Swapan Kumar Misra, Principal, M.G.M.

Meeting host by: Dr. Pintu Roy Choudhury, H.o.D., Dept. of Bengali

**Meeting summary:** The parent-teacher meeting held on 11.01.2024, Thursday provided an invaluable opportunity for constructive dialogue and collaboration between parents and teachers. The discussions focused on academic progress, students' attendance, students' behavior, infrastructure development etc.