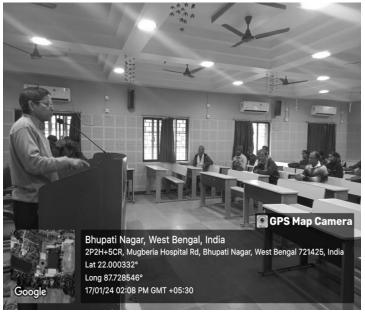

## **Parent-Teacher Meeting Report**

Of

P.G. 1<sup>ST</sup> SEMESTER 2023-2024

**Meeting Date: 17.01.2024** 

Class: Semester- I

**Department:** Bengali (UG & PG)

Participants: Parents/Guardians: 31

Teachers: 06

Non-teaching Staff: 01

Meeting Time: 01:30 PM

President: Dr. Swapan Kumar Misra, Principal, M.G.M.

Meeting host by: Dr. Pintu Roy Choudhury, H.o.D., Dept. of Bengali

**Meeting summary:** The parent-teacher meeting held on 11.01.2024, Thursday provided an invaluable opportunity for constructive dialogue and collaboration between parents and teachers. The discussions focused on academic progress, students' attendance, students' behavior, infrastructure development etc.