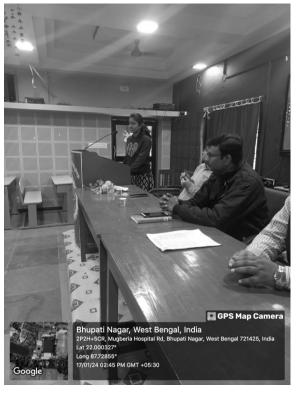

## **Parent-Teacher Meeting Report**

Of

P.G. 1<sup>ST</sup> SEMESTER 2023-2024

**Meeting Date: 17.01.2024** 

Class: Semester- I

**Department:** Bengali (UG & PG)

Participants: Parents/Guardians: 31

Teachers: 06

Non-teaching Staff: 01

Meeting Time: 01:30 PM

President: Dr. Swapan Kumar Misra, Principal, M.G.M.

Meeting host by: Dr. Pintu Roy Choudhury, H.o.D., Dept. of Bengali

**Meeting summary:** The parent-teacher meeting held on 11.01.2024, Thursday provided an invaluable opportunity for constructive dialogue and collaboration between parents and teachers. The discussions focused on academic progress, students' attendance, students' behavior, infrastructure development etc.